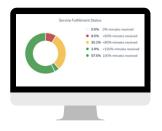

## Track Service Fulfillment

Compare delivered service minutes against required minutes. Track % completion of minutes in order to identify and address gaps in service.